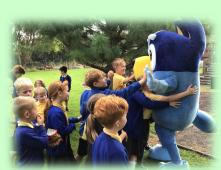

### Welcome to Leading Learners

This morning, the central team from our new Academy Trust, Leading Learners, came to visit our school as part of their Wirral launch event. They visited all 5 of the Wirral schools throughout the day and at Brookdale there was a celebration picnic in store for them! The team brought a special visitor along with them (Bluey!) and the children were delighted to meet him. Before the event, each class had the chance to watch a video prepared by me to explain what the trust is and then a class discussion to ensure the children understand what's changing; you can view this video by clicking the link below.