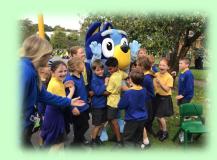

### Welcome to Leading Learners

This morning, the central team from our new Academy Trust, Leading Learners, came to visit our school as part of their Wirral launch event. They visited all 5 of the Wirral schools throughout the day and at Brookdale there was a celebration picnic in store for them! The team brought a special visitor along with them (Bluey!) and the children were delighted to meet him. Before the event, each class had the chance to watch a video prepared by me to explain what the trust is and then a class discussion to ensure the children understand what's changing; you can view this video by clicking the link below.