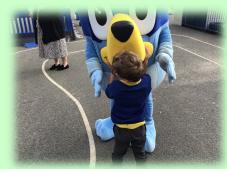

### Welcome to Leading Learners

This morning, the central team from our new Academy Trust, Leading Learners, came to visit our school as part of their Wirral launch event. They visited all 5 of the Wirral schools throughout the day and at Brookdale there was a celebration picnic in store for them! The team brought a special visitor along with them (Bluey!) and the children were delighted to meet him. Before the event, each class had the chance to watch a video prepared by me to explain what the trust is and then a class discussion to ensure the children understand what's changing; you can view this video by clicking the link below.