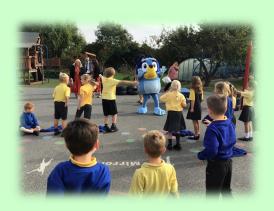

### Welcome to Leading Learners

This morning, the central team from our new Academy Trust, Leading Learners, came to visit our school as part of their Wirral launch event. They visited all 5 of the Wirral schools throughout the day and at Brookdale there was a celebration picnic in store for them! The team brought a special visitor along with them (Bluey!) and the children were delighted to meet him. Before the event, each class had the chance to watch a video prepared by me to explain what the trust is and then a class discussion to ensure the children understand what's changing; you can view this video by clicking the link below.