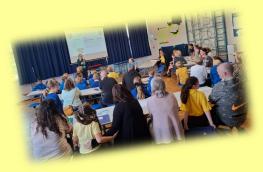

### Welcome to Leading Learners

This morning, the central team from our new Academy Trust, Leading Learners, came to visit our school as part of their Wirral launch event. They visited all 5 of the Wirral schools throughout the day and at Brookdale there was a celebration picnic in store for them! The team brought a special visitor along with them (Bluey!) and the children were delighted to meet him. Before the event, each class had the chance to watch a video prepared by me to explain what the trust is and then a class discussion to ensure the children understand what's changing; you can view this video by clicking the link below.