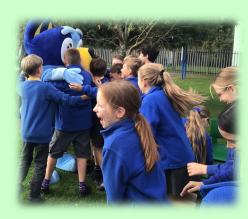

### Welcome to Leading Learners

This morning, the central team from our new Academy Trust, Leading Learners, came to visit our school as part of their Wirral launch event. They visited all 5 of the Wirral schools throughout the day and at Brookdale there was a celebration picnic in store for them! The team brought a special visitor along with them (Bluey!) and the children were delighted to meet him. Before the event, each class had the chance to watch a video prepared by me to explain what the trust is and then a class discussion to ensure the children understand what's changing; you can view this video by clicking the link below.